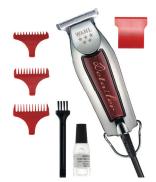

# **DETAILER**<sup>TM</sup>

**Professional Corded Trimmer** 

| Art.No.                | 08081-1216                                                                                 |
|------------------------|--------------------------------------------------------------------------------------------|
| Туре                   | Professional Corded Trimmer                                                                |
| Drive unit             | Rotary motor, 5,000 rpm                                                                    |
| Mains operating time   | Continuous operation                                                                       |
| Battery operating time | -                                                                                          |
| Battery charging time  | -                                                                                          |
| Blade Set              | fixed, T-Blade                                                                             |
| Cutting length         | 0.4 mm                                                                                     |
| Cutting width          | 38 mm                                                                                      |
| Cable length           | 2.4 m                                                                                      |
| Weight                 | 190 g without cable                                                                        |
| Accessories            | 3 attachment combs #½ (1½ mm), #1 (3 mm),<br>#1½ (4½ mm), cleaning brush, oil, blade guard |
| EAN                    | 0043917004051                                                                              |
| Unit                   | 6 pcs.                                                                                     |
| Color                  | silver-burgundy                                                                            |

## Accessories