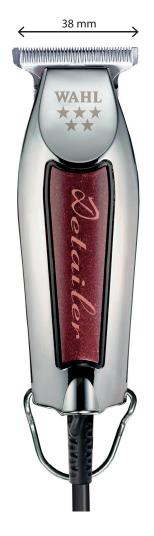

# **DETAILER**<sup>TM</sup>

**Professional Corded Trimmer** 

| Art.No.                | 08081-1216                                                                                 |
|------------------------|--------------------------------------------------------------------------------------------|
| Туре                   | Professional Corded Trimmer                                                                |
| Drive unit             | Rotary motor, 5,000 rpm                                                                    |
| Mains operating time   | Continuous operation                                                                       |
| Battery operating time | -                                                                                          |
| Battery charging time  | -                                                                                          |
| Blade Set              | fixed, T-Blade                                                                             |
| Cutting length         | 0.4 mm                                                                                     |
| Cutting width          | 38 mm                                                                                      |
| Cable length           | 2.4 m                                                                                      |
| Weight                 | 190 g without cable                                                                        |
| Accessories            | 3 attachment combs #½ (1½ mm), #1 (3 mm),<br>#1½ (4½ mm), cleaning brush, oil, blade guard |
| EAN                    | 0043917004051                                                                              |
| Unit                   | 6 pcs.                                                                                     |
| Color                  | silver-burgundy                                                                            |

#### **T-BLADE:**

High-precision extra wide 38 mm WAHL® T-BLADE. Adjusts to "0" overlap.