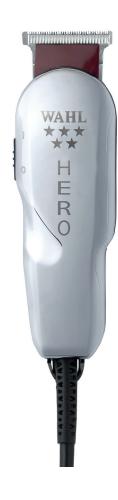

**Professional Corded Trimmer** 

**EXTRA WIDE T-BLADE** 

ZERO-OVERLAP

CORDED

**PRO-SET TOOL** 

WARRANTY

| Art.No.                | 08991-716                                                                                                                   |
|------------------------|-----------------------------------------------------------------------------------------------------------------------------|
| Туре                   | Professional Corded Trimmer                                                                                                 |
| Drive Unit             | Rotary motor, 5,000 rpm                                                                                                     |
| Mains operating time   | Continuous operation                                                                                                        |
| Battery operating time | -                                                                                                                           |
| Battery charging time  | -                                                                                                                           |
| Blade Set              | fixed, T-Blade                                                                                                              |
| Cutting length         | 0.4 mm                                                                                                                      |
| Cutting width          | 32 mm                                                                                                                       |
| Cable length           | 2.4 m                                                                                                                       |
| Weight                 | 100 g without cable                                                                                                         |
| Accessories            | 3 attachment combs #½ (1½ mm), #1 (3 mm),<br>#1½ (4½ mm), zero overlap adjustment tool,<br>cleaning brush, oil, blade guard |
| EAN                    | 0043917004822                                                                                                               |
| Unit                   | 6 pcs.                                                                                                                      |
| Color                  | silver-burgundy                                                                                                             |

### **POWER:**

Powerful heavy-duty corded trimmer, ideal for continual use.

## **PROFESSIONAL:**

Professional rotary motor for durability and longevity.

Designed for all trimmer and blending work. Ideal for small hands.

### **T-BLADE:**

High-precision WAHL® T-BLADE. Adjusts to "0" overlap.

## **DESIGNED FOR:**

All detail work, ergonomic and handy.