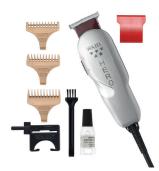

**Professional Corded Trimmer** 

**EXTRA WIDE T-BLADE** 

ZERO-OVERLAP

CORDED

**PRO-SET TOOL** 

WARRANTY

| Art.No.                | 08991-716                                                                                                                   |
|------------------------|-----------------------------------------------------------------------------------------------------------------------------|
| Туре                   | Professional Corded Trimmer                                                                                                 |
| Drive Unit             | Rotary motor, 5,000 rpm                                                                                                     |
| Mains operating time   | Continuous operation                                                                                                        |
| Battery operating time | -                                                                                                                           |
| Battery charging time  | -                                                                                                                           |
| Blade Set              | fixed, T-Blade                                                                                                              |
| Cutting length         | 0.4 mm                                                                                                                      |
| Cutting width          | 32 mm                                                                                                                       |
| Cable length           | 2.4 m                                                                                                                       |
| Weight                 | 100 g without cable                                                                                                         |
| Accessories            | 3 attachment combs #½ (1½ mm), #1 (3 mm),<br>#1½ (4½ mm), zero overlap adjustment tool,<br>cleaning brush, oil, blade guard |
| EAN                    | 0043917004822                                                                                                               |
| Unit                   | 6 pcs.                                                                                                                      |
| Color                  | silver-burgundy                                                                                                             |

# **Accessories**